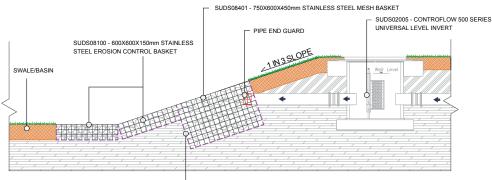

00x150mm

## SUDS08100

A universal stainless steel mesh SuDS basket designed to be filled with 80-150mm stone that prevents erosion of soil profiles where 600mm wide basket outfalls deliver water down slopes from SuDS features. The shallow basket (150mm deep) is laid dry onto subsoil with a geotextile surround to each basket to prevent erosion of soil. The surface face is left open to allow water to flow in the basket or for vegetation cover.

Each basket is supplied flat with crimp clips (fitted at 200mm centres) and a geotextile liner for the sides, base and (temporarily) lid.

- Protects soil surfaces from 600mm wide stainless steel mesh basket inlets or kerb inlets
- Integrates into surface landscape
- Cost effective and minimum maintenance





Typical Application - Erosion Control



GEOTECTILE SURROUND