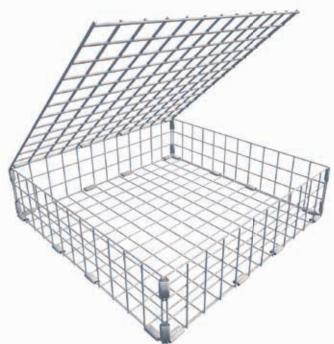

## SUDS08100

A universal stainless steel mesh SuDS basket designed to be filled with 80-150mm stone that prevents erosion of soil profiles where 600mm wide basket outfalls deliver water down slopes from SuDS features. The shallow basket (150mm deep) is laid dry onto subsoil with a geotextile surround to each basket to prevent erosion of soil. The surface face is left open to allow water to flow in the basket or for vegetation cover.

Each basket is supplied flat with crimp clips (fitted at 200mm centres) and a geotextile liner for the sides, base and (temporarily) lid.

- Protects soil surfaces from 600mm wide stainless steel mesh basket inlets or kerb inlets
- Integrates into surface landscape
- Cost effective and minimum maintenance