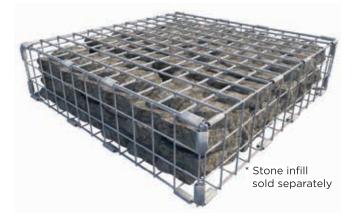

## SUDS08100

A universal stainless steel mesh SuDS basket designed to be filled with 80-150mm stone that prevents erosion of soil profiles where 600mm wide basket outfalls deliver water down slopes from SuDS features. The shallow basket (150mm deep) is laid dry onto subsoil with a geotextile surround to each basket to prevent erosion of soil. The surface face is left open to allow water to flow in the basket or for vegetation cover.

Each basket is supplied flat with crimp clips (fitted at 200mm centres) and a geotextile liner for the sides, base and (temporarily) lid.

- Protects soil surfaces from 600mm wide stainless steel mesh basket inlets or kerb inlets
- Integrates into surface landscape
- Cost effective and minimum maintenance