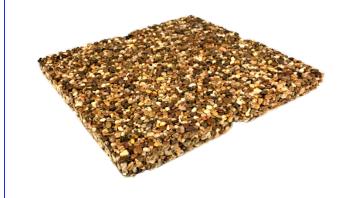

## **Description**

The Raintaina RWP Filter Cover Gold is the first stage of filtration of the Raintaina system. The various range in colours and styles of aggregate makes the cover blend in with the surrounding surface making this system almost invisible. The cover will stop any leaves or unwanted objects entering the system. The indents on the side of the cover make it quick and easy to install and maintain the Raintaina Base unit.

Varied styles of aggregate

Easy to install

Provides easy access to the Raintaina base unit