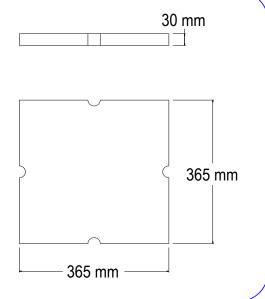

## **Specification**

| Element             | Value       | Unit |
|---------------------|-------------|------|
| Overall unit length | 365         | mm   |
| Overall unit width  | 366         | mm   |
| Overall depth       | 30          | mm   |
| Unit weight         | 7           | kg   |
|                     | Resin bound |      |
| Material            | aggregate   |      |
| •                   |             | kg   |