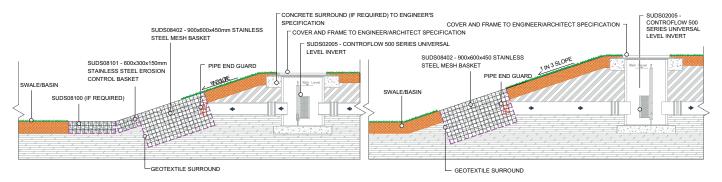

## Stainless Steel Mesh Basket 900x600x450mm

The 900x600x450mm Stainless Steel Mesh SuDS Basket is used as an attractive pipe inlet or outlet within landscaped SuDS features such as swales, ponds and basins. It diffuses inbound and outbound flows, and conceals and protects the pipe. Each basket is supplied flat with crimp clips (fitted at 200mm centres), a stainless steel mesh pipe guard (to specified pipe size) and a geotextile liner, for the sides and base (to prevent erosion), and lid (for temporary protection). It has a hinged lid for access and is designed to be filled with 80mm - 150mm stone.\* The pipe exit location is flexible but should avoid the box hinge and can be determined on site depending on local requirements.

- Diffuse inbound or outbound flows for landscaped SuDS
- Attractive and low-maintenance
- Easy access for maintenance
- Ideally suited to 150mm pipe

Please specify:
pipe diameter

Typical Applications - 150mm pipe inlet and outlet: