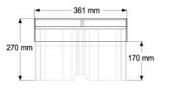

## **Specification**

| Element       | Value | Unit |
|---------------|-------|------|
| Overall width | 361   | mm   |
| Overall depth | 270   | mm   |
| Unit weight   | TBC   | kg   |
| Material      | HDPE  |      |