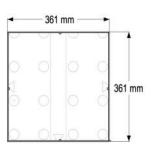

## **Specification**

| Element       | Value | Unit |
|---------------|-------|------|
| Overall width | 361   | mm   |
| Overall depth | 270   | mm   |
| Unit weight   | TBC   | kg   |
| Material      | HDPE  |      |