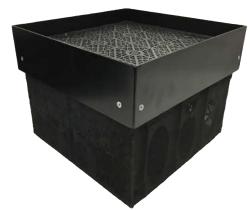

## RTNA05002

The Raintaina RWP Base Unit Diffuser with mesh surround is similar to the Raintaina RWP Base Unit in the sense that it is lightweight yet incredibly strong. With this product however the bottom half of the unit is encapsulated by a 2mm mesh which avoids debris clogging. This provides an excellent open surface water runoff to easily flow into the surrounding aggregate.