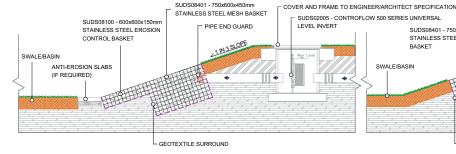

## Stainless Steel Mesh Basket 750x600x450mm

The 750x600x450mm Stainless Steel Mesh SuDS Basket is used as an attractive pipe inlet or outlet within landscaped SuDS features such as swales, ponds and basins. It diffuses inbound and outbound flows, and conceals and protects the pipe. Each basket is supplied flat with crimp clips (fitted at 200mm centres), a stainless steel mesh pipe guard (to specified pipe size) and a geotextile liner, for the sides and base (to prevent erosion), and lid (for temporary protection). It has a hinged lid for access and is designed to be filled with 80mm - 150mm stone.\* The pipe exit location is flexible but should avoid the box hinge and can be determined on site depending on local requirements.

BASKET

GEOTEXTILE SURROUND