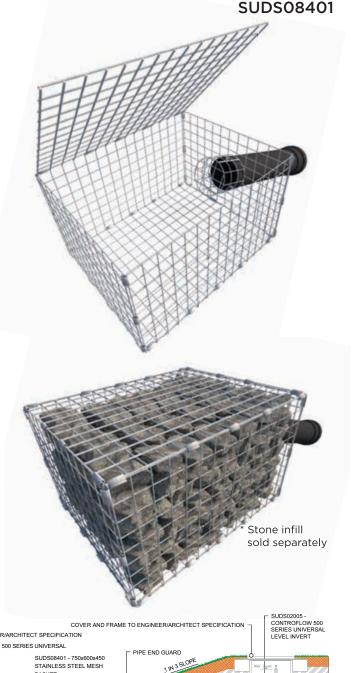

## Stainless Steel Mesh Basket 750x600x450mm

The 750x600x450mm Stainless Steel Mesh SuDS Basket is used as an attractive pipe inlet or outlet within landscaped SuDS features such as swales, ponds and basins. It diffuses inbound and outbound flows, and conceals and protects the pipe. Each basket is supplied flat with crimp clips (fitted at 200mm centres), a stainless steel mesh pipe guard (to specified pipe size) and a geotextile liner, for the sides and base (to prevent erosion), and lid (for temporary protection). It has a hinged lid for access and is designed to be filled with 80mm - 150mm stone.\* The pipe exit location is flexible but should avoid the box hinge and can be determined on site depending on local requirements.

- Diffuse inbound or outbound flows for landscaped SuDS
- Attractive and low-maintenance
- Easy access for maintenance
- Ideally suited to 100mm pipe

Please specify: pipe diameter

Typical Applications - 100mm pipe inlet and outlet: