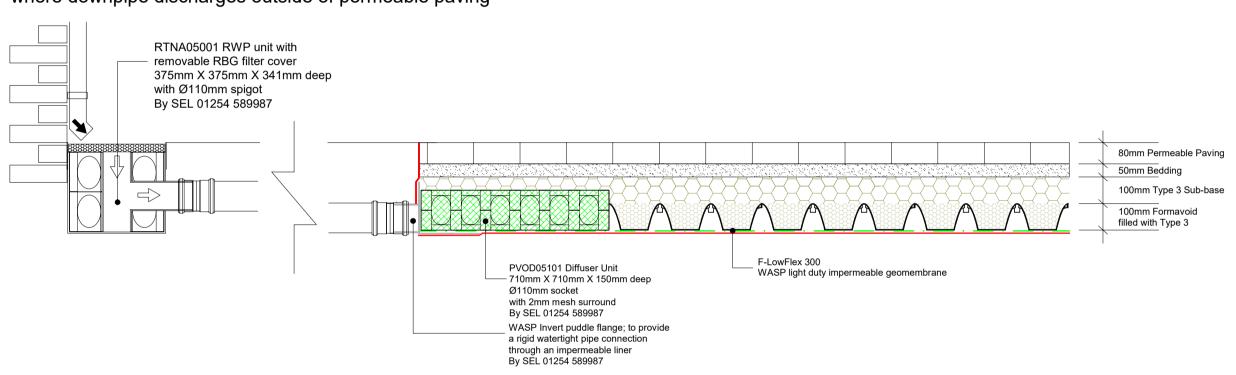

## INLET - REMOTE DOWNPIPE RAINTAINA FILTER UNIT where downpipe discharges outside of permeable paving