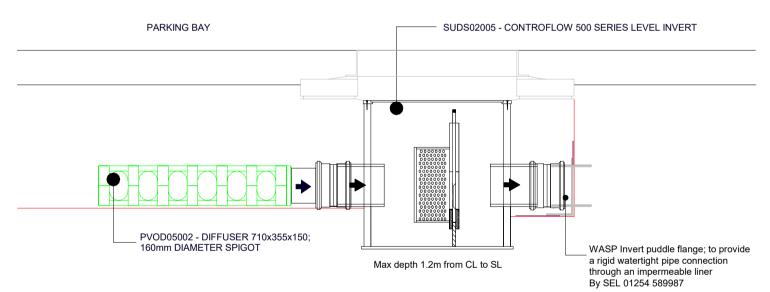

#### **OUTLET FROM MICRO-CATCHMENTS**

#### OUTLET FROM MICRO-CATCHMENTS

|     |    |   |             |            |      |          |       | TBC                                        | Project:       | nmental Ltd      | Sel Enviror           |
|-----|----|---|-------------|------------|------|----------|-------|--------------------------------------------|----------------|------------------|-----------------------|
| Chk | Ву |   | otion       | Descrip    | Date | Rev Date | Rev   | 150                                        | i roject.      |                  |                       |
|     |    |   |             |            |      |          |       | Permeable Paving Details                   | Drawing Title: | 1                | Real Innovation       |
| _   | TP |   | Paner Size  | NTS        |      | ام       | Soolo |                                            | 2109 11        |                  | SEL Environmental Ltd |
| ,   | 10 |   | i apei Size | 1410       |      | ie       | Scale | TBC                                        | Client:        |                  |                       |
|     |    |   |             |            | ·    |          |       | -                                          |                | Tal:01254 580087 |                       |
|     |    |   | TBC         | er         | Numb | wing     | Draw  | For Comment                                | <b>0</b> 1 1   |                  |                       |
|     | ТВ | ! | Paper Size  | NTS<br>per | Numb |          | Scale | Permeable Paving Details  TBC  For Comment | <b>0</b> 1 1   |                  |                       |