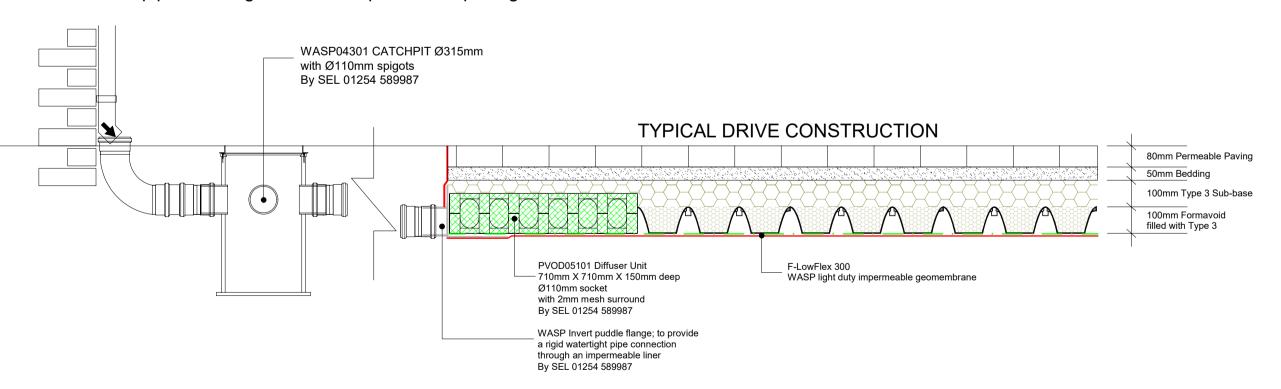

# INLET - REMOTE DOWNPIPE WASP FILTER CHAMBER where downpipe discharges outside of permeable paving