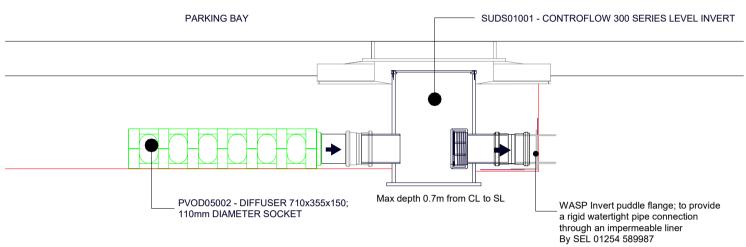

#### **OUTLET FROM MICRO-CATCHMENTS**

#### OUTLET FROM MICRO-CATCHMENTS

|     |    |   |             |            |      |          |       | TBC                                        | Project:       | nmental Ltd      | Sel Enviror           |
|-----|----|---|-------------|------------|------|----------|-------|--------------------------------------------|----------------|------------------|-----------------------|
| Chk | Ву |   | otion       | Descrip    | Date | Rev Date | Rev   | 150                                        | i roject.      |                  |                       |
|     |    |   |             |            |      |          |       | Permeable Paving Details                   | Drawing Title: | 1                | Real Innovation       |
| _   | TP |   | Paner Size  | NTS        |      | ام       | Soolo |                                            | 2109 11        |                  | SEL Environmental Ltd |
| ,   | 10 |   | i apei Size | 1410       |      | ie       | Scale | TBC                                        | Client:        |                  |                       |
|     |    |   |             |            | ·    |          |       | -                                          |                | Tal:01254 580087 |                       |
|     |    |   | TBC         | er         | Numb | wing     | Draw  | For Comment                                | <b>0</b> 1 1   |                  |                       |
|     | ТВ | ! | Paper Size  | NTS<br>per | Numb |          | Scale | Permeable Paving Details  TBC  For Comment | <b>0</b> 1 1   |                  |                       |