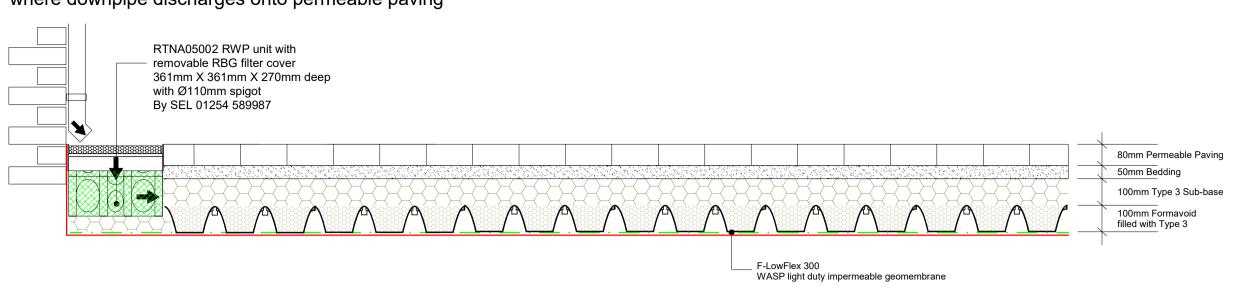

### INLET - DOWNPIPE RAINTAINA FILTER UNIT where downpipe discharges onto permeable paving