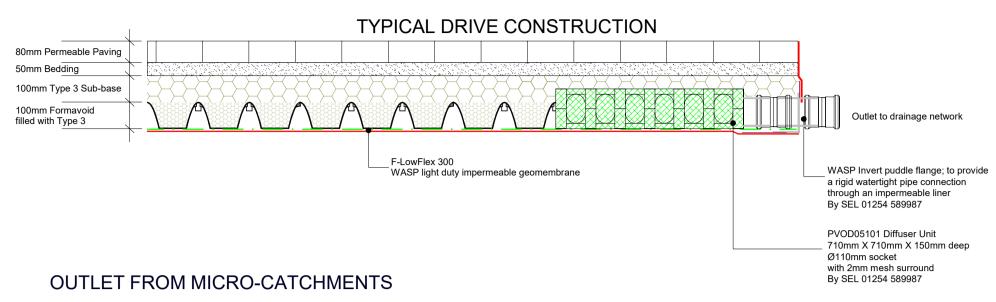

#### **OUTLET FROM MICRO-CATCHMENTS**

#### OUTLET FROM MICRO-CATCHMENTS

|     |    |   |             |            |      |          |       | TBC                                        | Project:       | nmental Ltd      | Sel Enviror           |
|-----|----|---|-------------|------------|------|----------|-------|--------------------------------------------|----------------|------------------|-----------------------|
| Chk | Ву |   | otion       | Descrip    | Date | Rev Date | Rev   | 150                                        | i roject.      |                  |                       |
|     |    |   |             |            |      |          |       | Permeable Paving Details                   | Drawing Title: | 1                | Real Innovation       |
| _   | TP |   | Paner Size  | NTS        |      | ام       | Soolo |                                            | 2109 11        |                  | SEL Environmental Ltd |
| ,   | 10 |   | i apei Size | 1410       |      | ie       | Scale | TBC                                        | Client:        |                  |                       |
|     |    |   |             |            | ·    |          |       | -                                          |                | Tal:01254 580087 |                       |
|     |    |   | TBC         | er         | Numb | wing     | Draw  | For Comment                                | <b>0</b> 1 1   |                  |                       |
|     | ТВ | ! | Paper Size  | NTS<br>per | Numb |          | Scale | Permeable Paving Details  TBC  For Comment | <b>0</b> 1 1   |                  |                       |