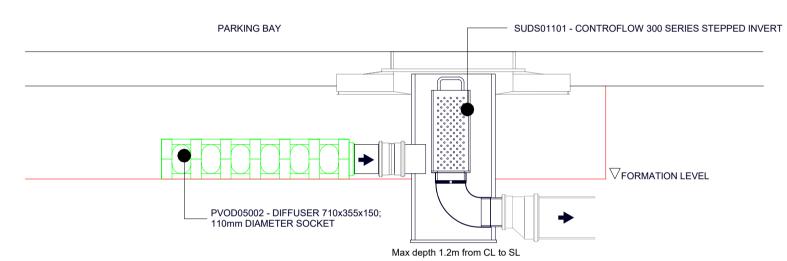

#### **OUTLET FROM MICRO-CATCHMENTS**

#### OUTLET FROM MICRO-CATCHMENTS

|     |    |   |             |            |      |          |       | TBC                                        | Project:       | nmental Ltd      | Sel Enviror           |
|-----|----|---|-------------|------------|------|----------|-------|--------------------------------------------|----------------|------------------|-----------------------|
| Chk | Ву |   | otion       | Descrip    | Date | Rev Date | Rev   | 150                                        | i roject.      |                  |                       |
|     |    |   |             |            |      |          |       | Permeable Paving Details                   | Drawing Title: | 1                | Real Innovation       |
| _   | TP |   | Paner Size  | NTS        |      | ام       | Soolo |                                            | 2109 11        |                  | SEL Environmental Ltd |
| ,   | 10 |   | i apei Size | 1410       |      | ie       | Scale | TBC                                        | Client:        |                  |                       |
|     |    |   |             |            | ·    |          |       | -                                          |                | Tal:01254 580087 |                       |
|     |    |   | TBC         | er         | Numb | wing     | Draw  | For Comment                                | <b>0</b> 1 1   |                  |                       |
|     | ТВ | ! | Paper Size  | NTS<br>per | Numb |          | Scale | Permeable Paving Details  TBC  For Comment | <b>0</b> 1 1   |                  |                       |