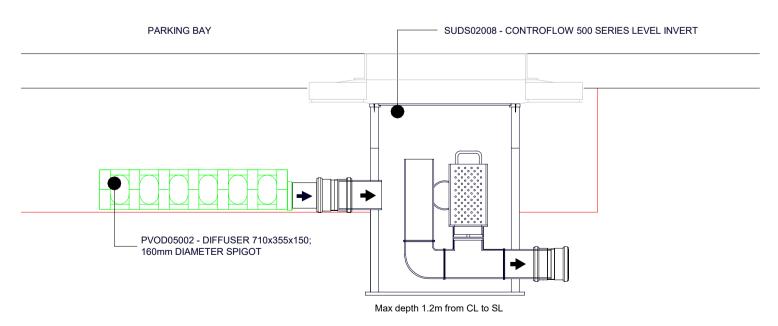

#### **OUTLET FROM MICRO-CATCHMENTS**

#### OUTLET FROM MICRO-CATCHMENTS

|     |    |   |             |            |      |          |       | TBC                                        | Project:       | nmental Ltd      | Sel Enviror           |
|-----|----|---|-------------|------------|------|----------|-------|--------------------------------------------|----------------|------------------|-----------------------|
| Chk | Ву |   | otion       | Descrip    | Date | Rev Date | Rev   | 150                                        | i roject.      |                  |                       |
|     |    |   |             |            |      |          |       | Permeable Paving Details                   | Drawing Title: | 1                | Real Innovation       |
| _   | TP |   | Paner Size  | NTS        |      | ام       | Soolo |                                            | 2109 11        |                  | SEL Environmental Ltd |
| ,   | 10 |   | i apei Size | 1410       |      | ie       | Scale | TBC                                        | Client:        |                  |                       |
|     |    |   |             |            | ·    |          |       | -                                          |                | Tal:01254 580087 |                       |
|     |    |   | TBC         | er         | Numb | wing     | Draw  | For Comment                                | <b>0</b> 1 1   |                  |                       |
|     | ТВ | ! | Paper Size  | NTS<br>per | Numb |          | Scale | Permeable Paving Details  TBC  For Comment | <b>0</b> 1 1   |                  |                       |