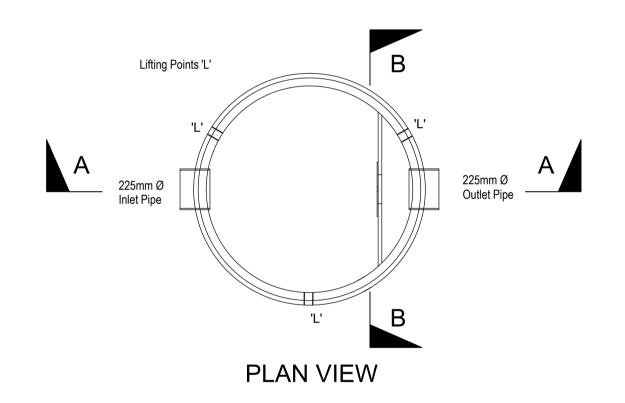

## SEL PREFABRICATED ORIFICE FLOW CONTROL CHAMBER

SECTION A-A SECTION B-B

SEL Environmental Ltd Canal House Bonsall St Blackburn Lancs BB2 4DD

Tel: 01254 589987 www.selel.co.uk